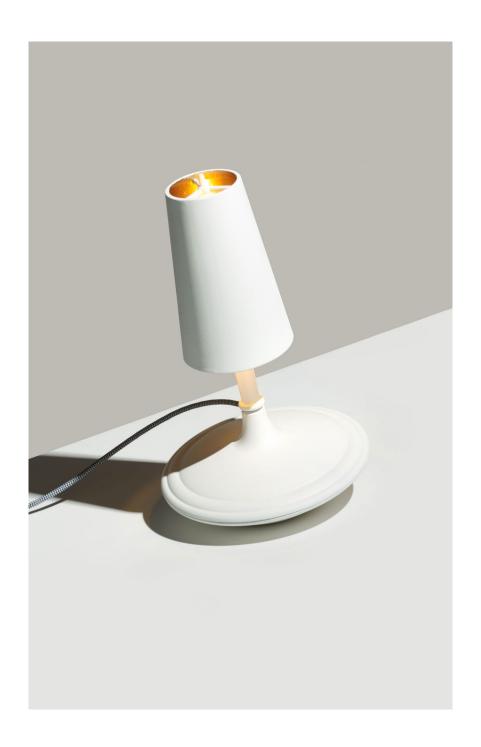

## 1.11 Cast Metal Lamp / High

## by Demakersvan & MGP

**Designer** Demakersvan

Year of design 2015

Material Cast Iron (aluminium)

#### **COLOURS**

Black matte O Blue O White matte O

#### **TECHNICAL**

The high version of the Iron Cast Lamp.

Made of Cast iron with a powder coat finnish.

Inspired by the weight of cast metal, its low center of gravity, and the spin of a child's top.

Required one LED with E14 (small) fitting

Power consumption: 4W

Cable lenght: 2,5m Incl. powerswitch (braided fabric wire)

Cable color: Depends on the color of the lamp.

Before changing the light, take of the hood as followed: