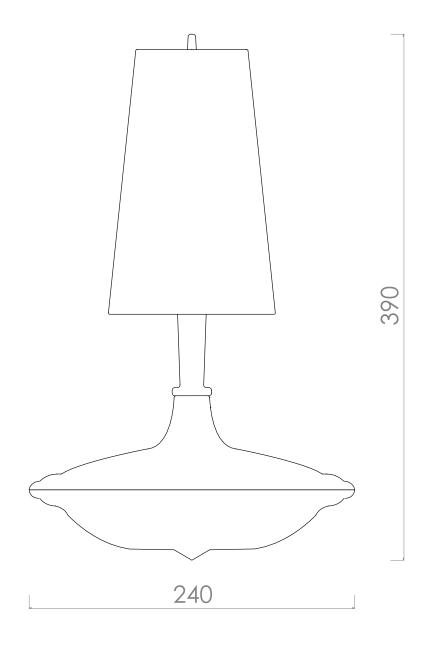

## 1.11 Cast Metal Lamp / High

## by Demakersvan & MGP

**Designer** Demakersvan

Year of design 2015

Material Cast Iron (aluminium)

#### **COLOURS**

Black matte O Blue O White matte O

#### **TECHNICAL**

The high version of the Iron Cast Lamp.

Made of Cast iron with a powder coat finnish.

Inspired by the weight of cast metal, its low center of gravity, and the spin of a child's top.



Required one LED with E14 (small) fitting

Power consumption: 4W

Cable lenght: 2,5m Incl. powerswitch (braided fabric wire)

Cable color: Depends on the color of the lamp.

Before changing the light, take of the hood as followed:





# **BREED**

### **DIMENSIONS**