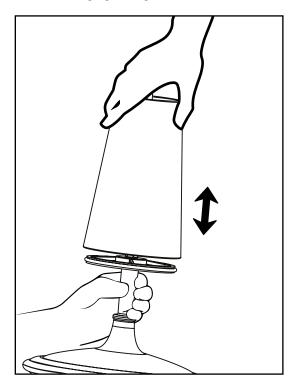

Power consumption: 4W

Cable lenght: 2,5m Incl. powerswitch (braided fabric wire)

Cable color: Depends on the color of the lamp.

Before changing the light, take of the hood as followed: