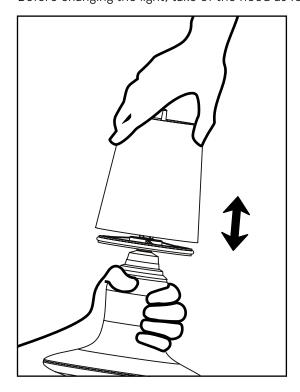

Power consumption: 4W

Cable lenght: 2,5m Incl. powerswitch (braided fabric wire)

Cable color: Depends on the color of the lamp.

Before changing the light, take of the hood as followed: