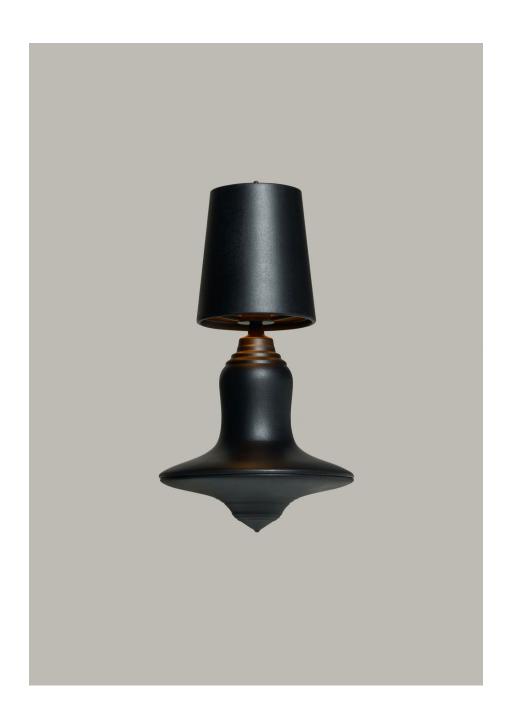

# 1.12 Cast Metal Lamp / Low

# by Demakersvan & MGP

**Designer** Demakersvan

Year of design 2015

Material Cast Iron (aluminium)

#### **TECHNICAL**

The low version of the Iron Cast Lamp.

Made of Cast iron with a powder coat finnish.

Inspired by the weight of cast metal, its low center of gravity, and the spin of a child's top.

Required one LED with E14 (small) fitting