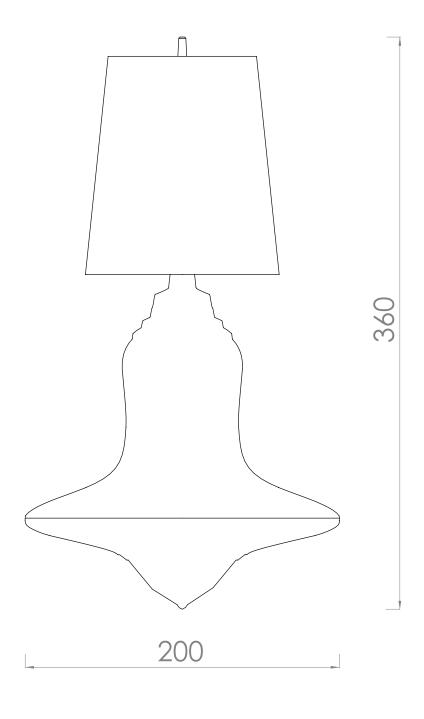

# 1.12 Cast Metal Lamp / Low

# by Demakersvan & MGP

**Designer** Demakersvan

Year of design 2015

Material Cast Iron (aluminium)

### **COLOURS**

Black matte O Blue O White matte O

#### **TECHNICAL**

The low version of the Iron Cast Lamp.

Made of Cast iron with a powder coat finnish.

Inspired by the weight of cast metal, its low center of gravity, and the spin of a child's top.



Required one LED with E14 (small) fitting

Power consumption: 4W

Cable lenght: 2,5m Incl. powerswitch (braided fabric wire)

Cable color: Depends on the color of the lamp.

Before changing the light, take of the hood as followed:





# **BREED**

## **DIMENSIONS**